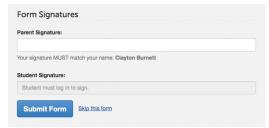

5. Complete each form and sign your full name (e.g. "John Smith") into the Parent Signature field at the bottom of the page. After signing, click **SUBMIT FORM** and move on to the next form.

6. When all forms are complete, you will see a "Forms Finished" message.