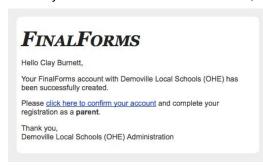

## **HOW DO I GET STARTED?**

1. Check your Email for a FinalForms Email, and click **CONFIRM YOUR ACCOUNT** in the email text.

NOTE: You will receive an email from your District prompting you to confirm and complete your registration. If you do not receive an email, check your spam folder. If you still do not see the FinalForms email, please contact an Athletic Administrator.