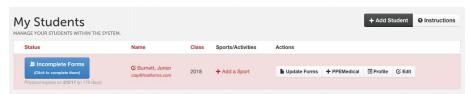

## **HOW DO I REGISTER MY FIRST STUDENT?**

\*\*\*IMPORTANT\*\*\* If you have followed the steps on the previous page, you may Jump to Step 3.

- 1. Go to <a href="https://madisonmohawks-oh.finalforms.com">https://madisonmohawks-oh.finalforms.com</a>
- 2. Click **LOGIN** under the Parent Icon
- 3. Click INCOMPLETE FORMS

D LOGIN

4. *If your student plans to participate in a sport, activity, or club* please click the checkbox for each. Click **UPDATE** after making your selection.

**NOTE:** A selection can be changed any time until the registration deadline.