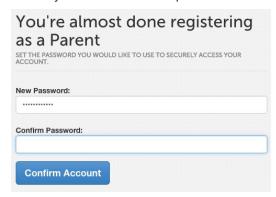

2. Create your new FinalForms password and click CONFIRM ACCOUNT

3. Your account will be confirmed and you will be logged in, you can now proceed to the next page!